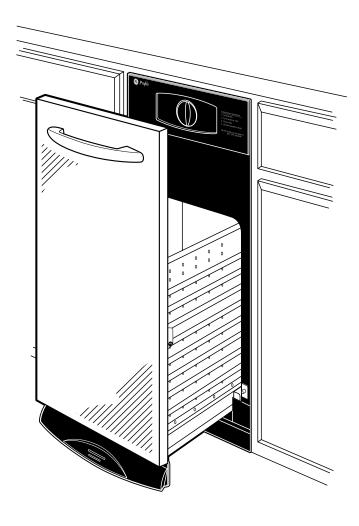

## **Features and Benefits**

- Stainless Door with Sculptured Handle Creates an elegant appearance with a sleek stainless steel door and handle designed to coordinate beautifully with other GE Profile appliances
- Hidden Controls The controls are hidden behind the compactor door, lending a beautiful designer appearance
- Built-In Only The compactor is built-in to adjacent cabinetry for an upscale appearance
- 1.4 Cu. Ft. Capacity Provides plenty of room for waste items or recyclables
- 1/3 HP Motor Powerful motor provides maximum compacting power
- Removable Key Lock Provides added safety by assuring the drawer remains locked during use
- Toe Pedal Opener Hands-free toe pedal drawer makes it easy to open and load
- Automatic Anti-Jam Operation is easy and reliable, even with a challenging load
- Rear Wheels Allow easy movement and installation
- Removable Drawer Makes it simple to empty and clean
- Model GCG1580PSS Stainless steel